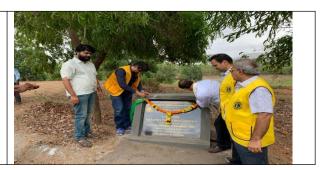

# 2. Check Dam

| Structure<br>No. | Block   | GP       | Name of the village | Name of the structure  | Dimensions      |
|------------------|---------|----------|---------------------|------------------------|-----------------|
| 1                | Mokhada | Gonde    | Gonde               | Khadanicha<br>Bandhara | 35 X 1.85 X 2.5 |
| 7                | Mokhada | Palsunda | Shendyachimet       | Char                   | 35 X 1.85 X 2.5 |

## **Photos**

- 3. Donation For Smart Class in association with Gandhi Education Trust to empower approx 1200 students by providing the best education in Surat, Gujarat.
- 4. Appliances distribution planned for 2019-20