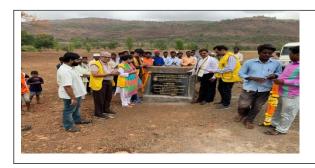

# 2. Check Dam

| Structure<br>No. | Block   | GP       | Name of the village | Name of the structure  | Dimensions      |
|------------------|---------|----------|---------------------|------------------------|-----------------|
| 1                | Mokhada | Gonde    | Gonde               | Khadanicha<br>Bandhara | 35 X 1.85 X 2.5 |
| 7                | Mokhada | Palsunda | Shendyachimet       | Char                   | 35 X 1.85 X 2.5 |

## **Photos**

- 3. Donation For Smart Class in association with Gandhi Education Trust to empower approx 1200 students by providing the best education in Surat, Gujarat.
- 4. Appliances distribution planned for 2019-20