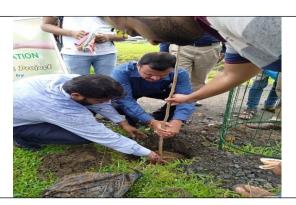

## 1. Tree Plantation

Planted **500 Trees** (**Indian Species**) Like Blackberry (Jamun), Gulmohar, Kadamb, Peeple, Guava (Amrud) etc. at NAMDHA, Roffel College Road (Vapi) and VAPI Town. All the Planted Trees have been provided with Tree Guards (Fencing) for protection in association with **Mr. Chirag Patel** and Other Representatives of I Dream about Foundation (IDA) for executing our CSR **Project/Task fruitfully** 

## **Photos**

- 3. Donation For Smart Class in association with Gandhi Education Trust to empower approx 1200 students by providing the best education in Surat, Gujarat.
- 4. Appliances distribution planned for 2019-20