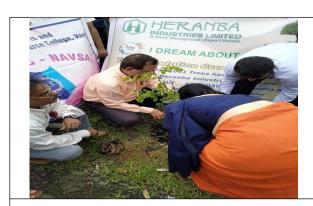

## 1. Tree Plantation

Planted **500 Trees** (**Indian Species**) Like Blackberry (Jamun), Gulmohar, Kadamb, Peeple, Guava (Amrud) etc. at NAMDHA, Roffel College Road (Vapi) and VAPI Town. All the Planted Trees have been provided with Tree Guards (Fencing) for protection in association with **Mr. Chirag Patel** and Other Representatives of I Dream about Foundation (IDA) for executing our CSR **Project/Task fruitfully** 