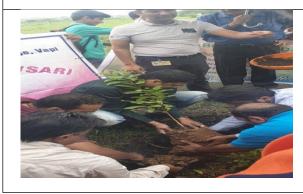

## 1. Tree Plantation

Planted **500 Trees** (**Indian Species**) Like Blackberry (Jamun), Gulmohar, Kadamb, Peeple, Guava (Amrud) etc. at NAMDHA, Roffel College Road (Vapi) and VAPI Town. All the Planted Trees have been provided with Tree Guards (Fencing) for protection in association with **Mr. Chirag Patel** and Other Representatives of I Dream about Foundation (IDA) for executing our CSR **Project/Task fruitfully** 

## **Photos**

- 3. Donation For Smart Class in association with Gandhi Education Trust to empower approx 1200 students by providing the best education in Surat, Gujarat.
- 4. Appliances distribution planned for 2019-20