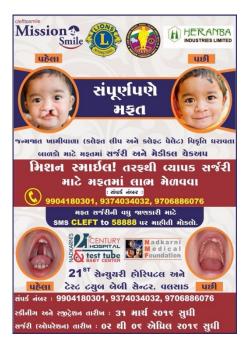

### • CORRECTIVE SURGERY - CLEFT LIP / CLEFT PALATE

It is estimated that 1 child in 700 live births is born with a cleft lip or a cleft palate or both, which means that 35,000 to 40,000 children are born with a cleft deformity every year in our country. Heranba in the year 2016, associated with an NGO "MISSION SMILE" who was entrusted to conduct a corrective surgery for 50 such patients at Vapi, Gujrat. With the help of this activity, Heranba intended to change their lives and make them contributing constructive members of the community.

#### **Pictures**