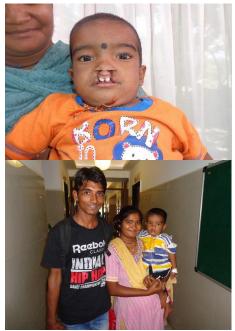

### • CORRECTIVE SURGERY - CLEFT LIP / CLEFT PALATE

It is estimated that 1 child in 700 live births is born with a cleft lip or a cleft palate or both, which means that 35,000 to 40,000 children are born with a cleft deformity every year in our country. Heranba in the year 2016, associated with an NGO "MISSION SMILE" who was entrusted to conduct a corrective surgery for 50 such patients at Vapi, Gujrat. With the help of this activity, Heranba intended to change their lives and make them contributing constructive members of the community.

#### **Pictures**